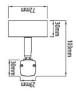

#### **Basic information**

- IP Rate: IP44
- Working temperature: -10  $^{\circ}\text{C} \div$  +40  $^{\circ}\text{C}$
- Dimensions: length 485 mm, height 103 mm, width 72 mm
- Warranty period: 2 years
- Average Life Time: 50 000 hours
- On/Off Cycles: 30 000