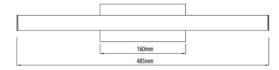

#### **Basic information**

- IP Rate: IP44
- Working temperature: -10  $^{\circ}\text{C} \div$  +40  $^{\circ}\text{C}$
- Dimensions: length 485 mm, height 103 mm, width 72 mm
- Warranty period: 2 years
- Average Life Time: 50 000 hours
- On/Off Cycles: 30 000